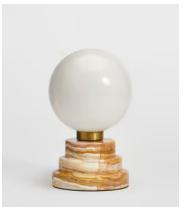

## Lakeville Table Lamp, Pink

€290 Regular price €247 Member price

Crafted from pink marble, the Lakeville table lamp is constructed into a tiered design with a white glass orb. The solid marble base has intricate veining in the stone, which makes each piece entirely unique. Place it on a desk or side table to create an ambient glow.