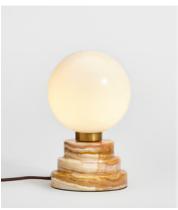

## Lakeville Table Lamp, Pink

€290 Regular price €247 Member price

Crafted from pink marble, the Lakeville table lamp is constructed into a tiered design with a white glass orb. The solid marble base has intricate veining in the stone, which makes each piece entirely unique. Place it on a desk or side table to create an ambient glow.