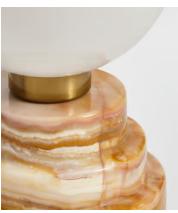

## Lakeville Table Lamp, Pink

€290 Regular price €247 Member price

Crafted from pink marble, the Lakeville table lamp is constructed into a tiered design with a white glass orb. The solid marble base has intricate veining in the stone, which makes each piece entirely unique. Place it on a desk or side table to create an ambient glow.