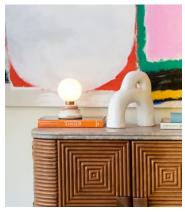

## Lakeville Table Lamp, Pink

€290 Regular price €247 Member price

Crafted from pink marble, the Lakeville table lamp is constructed into a tiered design with a white glass orb. The solid marble base has intricate veining in the stone, which makes each piece entirely unique. Place it on a desk or side table to create an ambient glow.