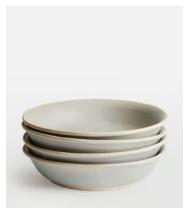

## Morley Pasta Bowl, Grey, Set of Four

€91 €33 Regular price €77 €26 Member price

Made to complement a variety of dining set-ups, the Morley pasta bowls are beautifully handmade and painted by artisans using a speckled clay and matt glaze. The organic shape and exposed elements nod to the earthy and natural styles seen in the Main Barn at Soho Farmhouse. Pair with the white Morley pieces to elevate a table setting.