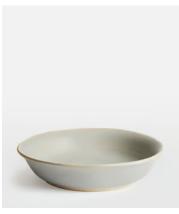

## Morley Pasta Bowl, Grey, Set of Four

€91 €33 Regular price €77 €26 Member price

Made to complement a variety of dining set-ups, the Morley pasta bowls are beautifully handmade and painted by artisans using a speckled clay and matt glaze. The organic shape and exposed elements nod to the earthy and natural styles seen in the Main Barn at Soho Farmhouse. Pair with the white Morley pieces to elevate a table setting.