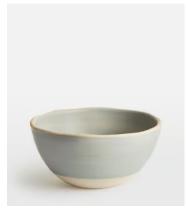

## Morley Cereal Bowl, Grey, Set of Four

€78 €33 Regular price €66 €26 Member price

Made to complement a variety of dining set-ups, the Morley cereal bowls are beautifully handmade and painted by artisans using a speckled clay and matt glaze. The organic shape and exposed elements nod to the earthy and natural styles seen in the Main Barn at Soho Farmhouse. Pair with the white Morley pieces to elevate a table setting.