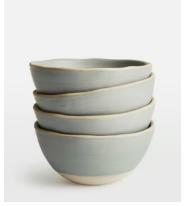

## Morley Cereal Bowl, Grey, Set of Four

€78 €33 Regular price €66 €26 Member price

Made to complement a variety of dining set-ups, the Morley cereal bowls are beautifully handmade and painted by artisans using a speckled clay and matt glaze. The organic shape and exposed elements nod to the earthy and natural styles seen in the Main Barn at Soho Farmhouse. Pair with the white Morley pieces to elevate a table setting.