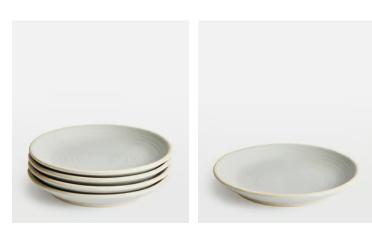

## Morley Side Plate, Grey, Set of Four

€91€33Regular price€77€26Member price

Made to complement a variety of dining set-ups, the Morley side plates are beautifully handmade and painted by artisans using a speckled clay and matt glaze. The organic shape and exposed elements nod to the earthy and natural styles seen in the Main Barn at Soho Farmhouse. Pair with the white Morley pieces to elevate a table setting.