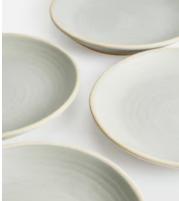

## Morley Side Plate, Grey, Set of Four

€91€33Regular price€77€26Member price

Made to complement a variety of dining set-ups, the Morley side plates are beautifully handmade and painted by artisans using a speckled clay and matt glaze. The organic shape and exposed elements nod to the earthy and natural styles seen in the Main Barn at Soho Farmhouse. Pair with the white Morley pieces to elevate a table setting.