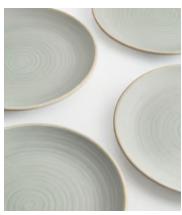

## Morley Dinner Plate, Grey, Set of Four

€105 €39 Regular price €89 €31 Member price

Made to complement a variety of dining set-ups, the Morley dinner plates are beautifully handmade and painted by artisans using a speckled clay and matt glaze. The organic shape and exposed elements nod to the earthy and natural styles seen in the Main Barn at Soho Farmhouse. Pair with the white Morley pieces to elevate a table setting.