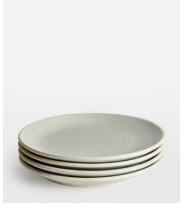

## Morley Dinner Plate, Grey, Set of Four

€105 €39 Regular price €89 €31 Member price

Made to complement a variety of dining set-ups, the Morley dinner plates are beautifully handmade and painted by artisans using a speckled clay and matt glaze. The organic shape and exposed elements nod to the earthy and natural styles seen in the Main Barn at Soho Farmhouse. Pair with the white Morley pieces to elevate a table setting.