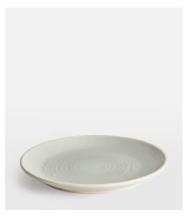

## Morley Dinner Plate, Grey, Set of Four

€105 €39 Regular price €89 €31 Member price

Made to complement a variety of dining set-ups, the Morley dinner plates are beautifully handmade and painted by artisans using a speckled clay and matt glaze. The organic shape and exposed elements nod to the earthy and natural styles seen in the Main Barn at Soho Farmhouse. Pair with the white Morley pieces to elevate a table setting.