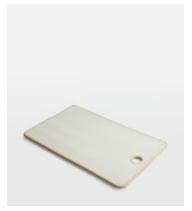

## Morley Serving Board, White

€65 €33 Regular price €55 €26 Member price

Made to complement a variety of dining set-ups, the Morley serving board is beautifully handmade and painted by artisans using a speckled clay and matt glaze. The organic shape and exposed elements nod to the earthy and natural styles seen in the Main Barn at Soho Farmhouse. Pair with the grey Morley serving board to elevate a table setting.