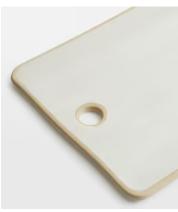

## Morley Serving Board, White

€65 €33 Regular price €55 €26 Member price

Made to complement a variety of dining set-ups, the Morley serving board is beautifully handmade and painted by artisans using a speckled clay and matt glaze. The organic shape and exposed elements nod to the earthy and natural styles seen in the Main Barn at Soho Farmhouse. Pair with the grey Morley serving board to elevate a table setting.

## **Details**

Material: Stoneware
Dishwasher safe? Yes
Microwave safe? Yes
Oven safe? No