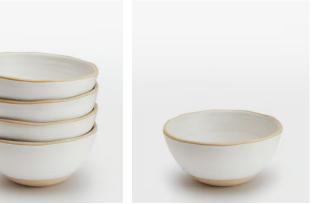

## Morley Cereal Bowl, White, Set of Four

€78 Regular price€66 Member price

Made to complement a variety of dining set-ups, the Morley cereal bowls are beautifully handmade and painted by artisans using a speckled clay and matt glaze. The organic shape and exposed elements nod to the earthy and natural styles seen in the Main Barn at Soho Farmhouse. Pair with the grey Morley pieces to elevate a table setting.