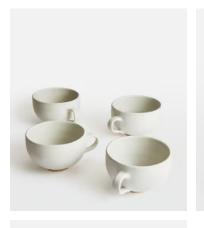

## Morley Mug, White, Set of Four

€71 Regular price €60 Member price

Made to complement a variety of dining set-ups, the Morley mugs are beautifully handmade and painted by artisans using a speckled clay and matt glaze. The organic shape and exposed elements nod to the earthy and natural styles seen in the Main Barn at Soho Farmhouse. Pair with the grey Morley pieces to elevate a table setting.

## Dimensions

Dimensions: H7.5 x W10.7 x D14.7cm / H3 x W4.2 x D5.8" Weight: 1.6kg / 3.5lbs Packaged dimensions: H47 x W67 x D35cm / H18.5 x W26.4 x D13.8" Packaged weight: 1.6kg / 3.5lbs

## Details

Assembly required: No Dishwasher safe: Yes Material: Stoneware Microwave safe: No Oven safe: No Care instructions: Dishwasher safe, not suitable for freezer, microwave or oven use.