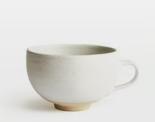

## Morley Mug, White, Set of Four

€71 Regular price €60 Member price

Made to complement a variety of dining set-ups, the Morley mugs are beautifully handmade and painted by artisans using a speckled clay and matt glaze. The organic shape and exposed elements nod to the earthy and natural styles seen in the Main Barn at Soho Farmhouse. Pair with the grey Morley pieces to elevate a table setting.

## Dimensions

Dimensions: H7.5 x W10.7 x D14.7cm / H3 x W4.2 x D5.8" Weight: 1.6kg / 3.5lbs Packaged dimensions: H47 x W67 x D35cm / H18.5 x W26.4 x D13.8" Packaged weight: 1.6kg / 3.5lbs

## Details

Assembly required: No Dishwasher safe: Yes Material: Stoneware Microwave safe: No Oven safe: No Care instructions: Dishwasher safe, not suitable for freezer, microwave or oven use.