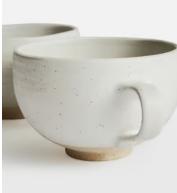

## Morley Mug, White, Set of Four

€71 Regular price €60 Member price

Made to complement a variety of dining set-ups, the Morley mugs are beautifully handmade and painted by artisans using a speckled clay and matt glaze. The organic shape and exposed elements nod to the earthy and natural styles seen in the Main Barn at Soho Farmhouse. Pair with the grey Morley pieces to elevate a table setting.

## Dimensions

Dimensions: H7.5 x W10.7 x D14.7cm / H3 x W4.2 x D5.8" Weight: 1.6kg / 3.5lbs Packaged dimensions: H47 x W67 x D35cm / H18.5 x W26.4 x D13.8" Packaged weight: 1.6kg / 3.5lbs

## Details

Assembly required: No Dishwasher safe: Yes Material: Stoneware Microwave safe: No Oven safe: No Care instructions: Dishwasher safe, not suitable for freezer, microwave or oven use.