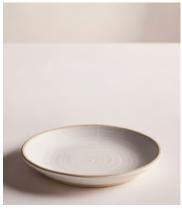

## Morley Side Plate, White, Set of Four

€91 Regular price

€77 Member price

Made to complement a variety of dining set-ups, the Morley side plates are beautifully handmade and painted by artisans using a speckled clay and matt glaze. The organic shape and exposed elements nod to the earthy and natural styles seen in the Main Barn at Soho Farmhouse. Pair with the grey Morley pieces to elevate a table setting.