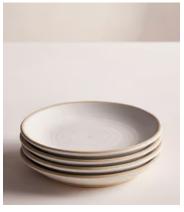

## Morley Side Plate, White, Set of Four

€91 Regular price

€77 Member price

Made to complement a variety of dining set-ups, the Morley side plates are beautifully handmade and painted by artisans using a speckled clay and matt glaze. The organic shape and exposed elements nod to the earthy and natural styles seen in the Main Barn at Soho Farmhouse. Pair with the grey Morley pieces to elevate a table setting.