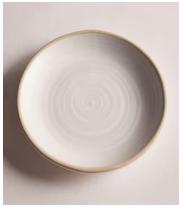

## Morley Side Plate, White, Set of Four

€91 Regular price

€77 Member price

Made to complement a variety of dining set-ups, the Morley side plates are beautifully handmade and painted by artisans using a speckled clay and matt glaze. The organic shape and exposed elements nod to the earthy and natural styles seen in the Main Barn at Soho Farmhouse. Pair with the grey Morley pieces to elevate a table setting.