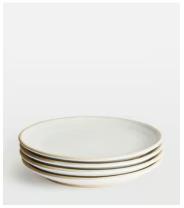

## Morley Dinner Plate, White, Set of Four

€105 Regular price €89 Member price

Made to complement a variety of dining set-ups, the Morley dinner plates are beautifully handmade and painted by artisans using a speckled clay and matt glaze. The organic shape and exposed elements nod to the earthy and natural styles seen in the Main Barn at Soho Farmhouse. Pair with the grey Morley pieces to elevate a table setting.