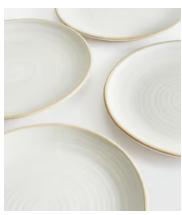

## Morley Dinner Plate, White, Set of Four

€105 Regular price €89 Member price

Made to complement a variety of dining set-ups, the Morley dinner plates are beautifully handmade and painted by artisans using a speckled clay and matt glaze. The organic shape and exposed elements nod to the earthy and natural styles seen in the Main Barn at Soho Farmhouse. Pair with the grey Morley pieces to elevate a table setting.