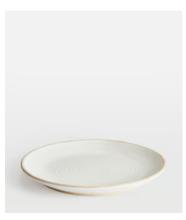

## Morley Dinner Plate, White, Set of Four

€105 Regular price €89 Member price

Made to complement a variety of dining set-ups, the Morley dinner plates are beautifully handmade and painted by artisans using a speckled clay and matt glaze. The organic shape and exposed elements nod to the earthy and natural styles seen in the Main Barn at Soho Farmhouse. Pair with the grey Morley pieces to elevate a table setting.