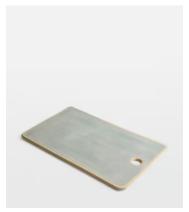

## Morley Serving Board, Grey

€65 €26 Regular price €55 €21 Member price

Made to complement a variety of dining set-ups, the Morley serving board is beautifully handmade and painted by artisans using a speckled clay and matt glaze. The organic shape and exposed elements nod to the earthy and natural styles seen in the Main Barn at Soho Farmhouse. Pair with the white Morley serving board to elevate a table setting.