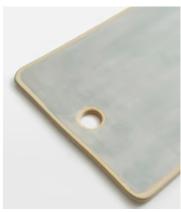

## Morley Serving Board, Grey

€65 €26 Regular price €55 €21 Member price

Made to complement a variety of dining set-ups, the Morley serving board is beautifully handmade and painted by artisans using a speckled clay and matt glaze. The organic shape and exposed elements nod to the earthy and natural styles seen in the Main Barn at Soho Farmhouse. Pair with the white Morley serving board to elevate a table setting.