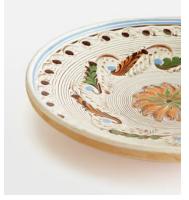

# Casa De Folklore Serving Plate, Blue

€55 Regular price€47 Member price

This hand-painted serving plate is a testament to the heritage and skills of generations of Romanian artisans. Handmade from raw clay extracted from Ulmet Hil, it is decorated using an age-old Romanian painting technique for a distinctive finish. Incorporate this serving plate into your table setting to help preserve the stories and art of Romanian folklore.

Please note, due to the handmade nature of each piece, variations in pattern and colour are to be expected.