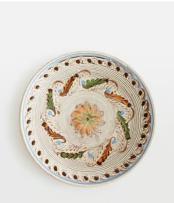

# Casa De Folklore Serving Plate, Blue

€55 Regular price€47 Member price

This hand-painted serving plate is a testament to the heritage and skills of generations of Romanian artisans. Handmade from raw clay extracted from Ulmet Hil, it is decorated using an age-old Romanian painting technique for a distinctive finish. Incorporate this serving plate into your table setting to help preserve the stories and art of Romanian folklore.

Please note, due to the handmade nature of each piece, variations in pattern and colour are to be expected.