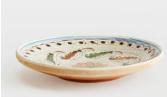

# Casa De Folklore Serving Plate, Blue

€55 Regular price€47 Member price

This hand-painted serving plate is a testament to the heritage and skills of generations of Romanian artisans. Handmade from raw clay extracted from Ulmet Hil, it is decorated using an age-old Romanian painting technique for a distinctive finish. Incorporate this serving plate into your table setting to help preserve the stories and art of Romanian folklore.

Please note, due to the handmade nature of each piece, variations in pattern and colour are to be expected.