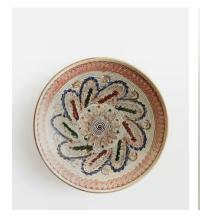

## Casa De Folklore Deep Plate, Red

€98 Regular price

€83 Member price

This hand-painted deep plate is a testament to the heritage and skills of generations of Romanian artisans. Handmade from raw clay extracted from Ulmet Hil, it is decorated using an age-old Romanian painting technique for a distinctive finish. Incorporate the deep plate into your table setting to help preserve the stories and art of Romanian folklore.

Please note, due to the handmade nature of each piece, variations in pattern and colour are to be expected.