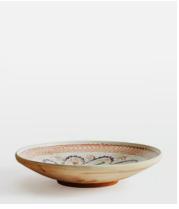

## Casa De Folklore Deep Plate, Red

€98 Regular price

€83 Member price

This hand-painted deep plate is a testament to the heritage and skills of generations of Romanian artisans. Handmade from raw clay extracted from Ulmet Hil, it is decorated using an age-old Romanian painting technique for a distinctive finish. Incorporate the deep plate into your table setting to help preserve the stories and art of Romanian folklore.

## **Dimensions**

Dimensions: H25 x W25 x D6cm / H9.8 x W9.8 x D2.4"

Weight: 1kg / 2.2lbs

Packaged weight: 1kg / 2.2lbs