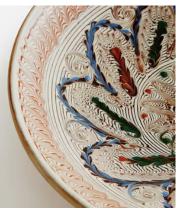

## Casa De Folklore Deep Plate, Red

€98 Regular price

€83 Member price

This hand-painted deep plate is a testament to the heritage and skills of generations of Romanian artisans. Handmade from raw clay extracted from Ulmet Hil, it is decorated using an age-old Romanian painting technique for a distinctive finish. Incorporate the deep plate into your table setting to help preserve the stories and art of Romanian folklore.

Please note, due to the handmade nature of each piece, variations in pattern and colour are to be expected.