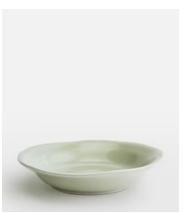

## Livonia Cereal Bowl, Set of Four

€115 €65 Regular price €98 €52 Member price

The Livonia tableware range is handmade in Surrey, Britain, using a reactive ceramic glaze in a soft pistachio tone. Referencing the country dining arrangements in the Main Barn at Soho Farmhouse, the Livonia range is great for relaxed, everyday dining.