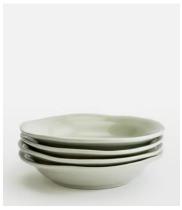

## Livonia Cereal Bowl, Set of Four

€115 €65 Regular price €98 €52 Member price

The Livonia tableware range is handmade in Surrey, Britain, using a reactive ceramic glaze in a soft pistachio tone. Referencing the country dining arrangements in the Main Barn at Soho Farmhouse, the Livonia range is great for relaxed, everyday dining.