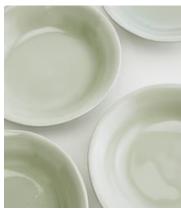

## Livonia Cereal Bowl, Set of Four

€115 €65 Regular price €98 €52 Member price

The Livonia tableware range is handmade in Surrey, Britain, using a reactive ceramic glaze in a soft pistachio tone. Referencing the country dining arrangements in the Main Barn at Soho Farmhouse, the Livonia range is great for relaxed, everyday dining.