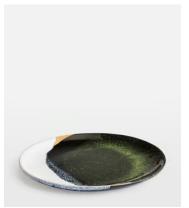

## Forelle Side Plate, Set of Four

€91 €46 Regular price €77 €37 Member price

Inspired by vintage tableware, the Forelle side plates are crafted from colourful reactive glazes combined to create a rustic effect. Each piece is pressed and decorated in Portugal using a free-hand technique for a truly original finish. Pair with other pieces in the collection to bring the rich colours of Soho House White City into your table setting.