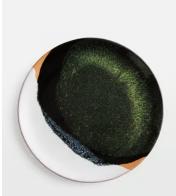

## Forelle Side Plate, Set of Four

€91 €46 Regular price €77 €37 Member price

Inspired by vintage tableware, the Forelle side plates are crafted from colourful reactive glazes combined to create a rustic effect. Each piece is pressed and decorated in Portugal using a free-hand technique for a truly original finish. Pair with other pieces in the collection to bring the rich colours of Soho House White City into your table setting.