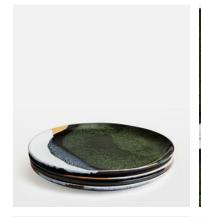

## Forelle Dinner Plate, Set of Four

€120 €59 Regular price €102 €47 Member price

Inspired by vintage tableware, the Forelle dinner plates are crafted from colourful reactive glazes combined to create a rustic effect. Each piece is pressed and decorated in Portugal using a free-hand technique for a truly original finish. Pair with other pieces in the collection to bring the rich colours of Soho House White City into your table setting.