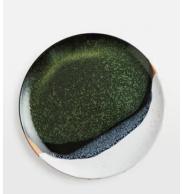

## Forelle Dinner Plate, Set of Four

€120 €59 Regular price €102 €47 Member price

Inspired by vintage tableware, the Forelle dinner plates are crafted from colourful reactive glazes combined to create a rustic effect. Each piece is pressed and decorated in Portugal using a free-hand technique for a truly original finish. Pair with other pieces in the collection to bring the rich colours of Soho House White City into your table setting.