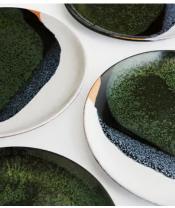

## Forelle Dinner Plate, Set of Four

€120 €59 Regular price €102 €47 Member price

Inspired by vintage tableware, the Forelle dinner plates are crafted from colourful reactive glazes combined to create a rustic effect. Each piece is pressed and decorated in Portugal using a free-hand technique for a truly original finish. Pair with other pieces in the collection to bring the rich colours of Soho House White City into your table setting.