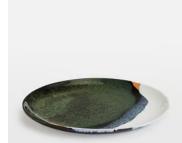

## Forelle Dinner Plate, Set of Four

€120 €59 Regular price €102 €47 Member price

Inspired by vintage tableware, the Forelle dinner plates are crafted from colourful reactive glazes combined to create a rustic effect. Each piece is pressed and decorated in Portugal using a free-hand technique for a truly original finish. Pair with other pieces in the collection to bring the rich colours of Soho House White City into your table setting.