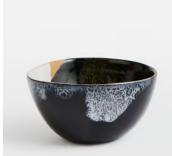

## Forelle Cereal Bowl, Set of Four

€91 €46 Regular price €77 €37 Member price

Inspired by vintage tableware, the Forelle cereal bowls are crafted from colourful reactive glazes combined to create a rustic effect. Each piece is pressed and decorated in Portugal using a free-hand technique for a truly original finish. Pair with other pieces in the collection to bring the rich colours of Soho House White City into your table setting.