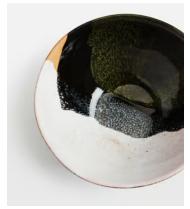

## Forelle Cereal Bowl, Set of Four

€91 €46 Regular price €77 €37 Member price

Inspired by vintage tableware, the Forelle cereal bowls are crafted from colourful reactive glazes combined to create a rustic effect. Each piece is pressed and decorated in Portugal using a free-hand technique for a truly original finish. Pair with other pieces in the collection to bring the rich colours of Soho House White City into your table setting.