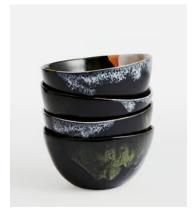

## Forelle Cereal Bowl, Set of Four

€91 €46 Regular price €77 €37 Member price

Inspired by vintage tableware, the Forelle cereal bowls are crafted from colourful reactive glazes combined to create a rustic effect. Each piece is pressed and decorated in Portugal using a free-hand technique for a truly original finish. Pair with other pieces in the collection to bring the rich colours of Soho House White City into your table setting.