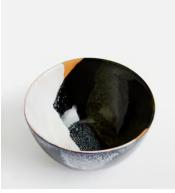

## Forelle Cereal Bowl, Set of Four

€91 €46 Regular price €77 €37 Member price

Inspired by vintage tableware, the Forelle cereal bowls are crafted from colourful reactive glazes combined to create a rustic effect. Each piece is pressed and decorated in Portugal using a free-hand technique for a truly original finish. Pair with other pieces in the collection to bring the rich colours of Soho House White City into your table setting.