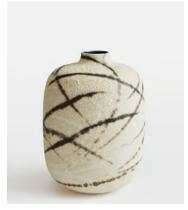

## Amelia Vase, Tall

€385 €190 Regular price <del>€327</del> €152 Member price

The tall Amelia ceramic vase is a distinctive home accessory, characterised by a hand-painted splatter design created by Thai artisans. Place it on a mantelpiece or shelf to bring the colours and patterns seen at White City House into your home.