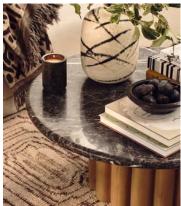

## Amelia Vase, Tall

€385 €190 Regular price <del>€327</del> €152 Member price

The tall Amelia ceramic vase is a distinctive home accessory, characterised by a hand-painted splatter design created by Thai artisans. Place it on a mantelpiece or shelf to bring the colours and patterns seen at White City House into your home.