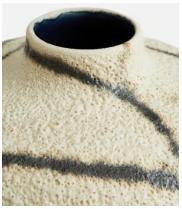

## Amelia Vase, Tall

€385 €190 Regular price <del>€327</del> €152 Member price

The tall Amelia ceramic vase is a distinctive home accessory, characterised by a hand-painted splatter design created by Thai artisans. Place it on a mantelpiece or shelf to bring the colours and patterns seen at White City House into your home.

## **Details**

Assembly required: No Bathroom safe: No Construction: Indoor Material: Earthenware

Watertight: No

Care instructions: Fragile, handle with care. Wipe with a damp cloth