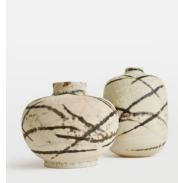

## Amelia Vase, Tall

€385 €190 Regular price <del>€327</del> €152 Member price

The tall Amelia ceramic vase is a distinctive home accessory, characterised by a hand-painted splatter design created by Thai artisans. Place it on a mantelpiece or shelf to bring the colours and patterns seen at White City House into your home.