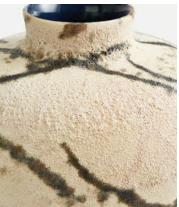

## Amelia Vase, Wide

€385 €190 Regular price €327 €152 Member price

The wide Amelia ceramic vase is a distinctive home accessory, characterised by a hand-painted splatter design created by Thai artisans. Place it on a mantelpiece or shelf to bring the colours and patterns seen at White City House into your home.

## **Details**

Assembly required: No
Bathroom safe: No
Construction: Indoor
Material: Earthenware

Watertight: No

Care instructions: Fragile, handle with care. Wipe with a damp cloth