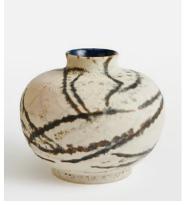

## Amelia Vase, Wide

€385 €190 Regular price €327 €152 Member price

The wide Amelia ceramic vase is a distinctive home accessory, characterised by a hand-painted splatter design created by Thai artisans. Place it on a mantelpiece or shelf to bring the colours and patterns seen at White City House into your home.

## **Dimensions**

**Dimensions:** H22.5 x W26.5 x D26.5cm / H8.9 x W10.4 x D10.4"

Weight: 4kg / 8.8lbs

**Packaged dimensions:** H39 x W40 x D40cm / H15.4 x W15.7 x D15.7"

Packaged weight: 4kg / 8.8lbs

## **Details**

Assembly required: No
Bathroom safe: No
Construction: Indoor
Material: Earthenware

Watertight: No

Care instructions: Fragile, handle with care. Wipe with a damp cloth