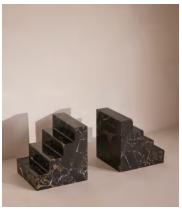

## Turni Bookends

€210 Regular price €179 Member price

These weighty bookends are made from a fine-grained, black Portoro marble, with origins in northern Italy. Formed into a sharp, structural shape, each one has distinctive, gold-tone veining, making it a one-of-a-kind piece. Use the bookends to stack and display your favourite novels, and to reference the decor seen at 180 House.

## **Dimensions**

**Dimensions:** H15.2 x W8.6 x D2cm / H6 x W3.4 x D0.8"

Weight: 4kg / 8.8lbs

Packaged dimensions:  $H14 \times W20 \times D22cm / H5.4 \times W8 \times D8.7$ "

Packaged weight: 4kg / 8.8lbs