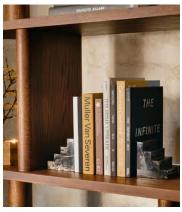

## Turni Bookends

€210 Regular price €179 Member price

These weighty bookends are made from a fine-grained, black Portoro marble, with origins in northern Italy. Formed into a sharp, structural shape, each one has distinctive, gold-tone veining, making it a one-of-a-kind piece. Use the bookends to stack and display your favourite novels, and to reference the decor seen at 180 House.