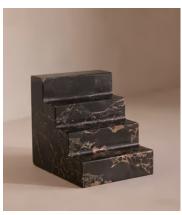

## Turni Bookends

€210 Regular price €179 Member price

These weighty bookends are made from a fine-grained, black Portoro marble, with origins in northern Italy. Formed into a sharp, structural shape, each one has distinctive, gold-tone veining, making it a one-of-a-kind piece. Use the bookends to stack and display your favourite novels, and to reference the decor seen at 180 House.

## **Details**

Assembly required: No
Bathroom safe: No
Construction: Indoor
Material: Marble

Care instructions: Fragile, handle with care. Wipe with a damp cloth