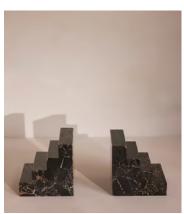

## Turni Bookends

€210 Regular price €179 Member price

These weighty bookends are made from a fine-grained, black Portoro marble, with origins in northern Italy. Formed into a sharp, structural shape, each one has distinctive, gold-tone veining, making it a one-of-a-kind piece. Use the bookends to stack and display your favourite novels, and to reference the decor seen at 180 House.

## **Dimensions**

**Dimensions:** H15.2 x W8.6 x D2cm / H6 x W3.4 x D0.8"

Weight: 4kg / 8.8lbs

Packaged dimensions:  $H14 \times W20 \times D22cm / H5.4 \times W8 \times D8.7$ "

Packaged weight: 4kg / 8.8lbs