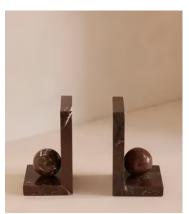

## Prato Bookends

€210 Regular price

€179 Member price

These weighty bookends are made from Rosso Levanto marble, recognised for its deep cherry-red tones, white veining and natural variations that make each piece entirely unique. A globe accent rests in the centre of each bookend to contrast the clean structure of the base. Use the bookends to stack and display your favourite novels, and to reference the decor seen at 180 House.