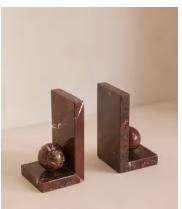

## Prato Bookends

€210 Regular price

€179 Member price

These weighty bookends are made from Rosso Levanto marble, recognised for its deep cherry-red tones, white veining and natural variations that make each piece entirely unique. A globe accent rests in the centre of each bookend to contrast the clean structure of the base. Use the bookends to stack and display your favourite novels, and to reference the decor seen at 180 House.