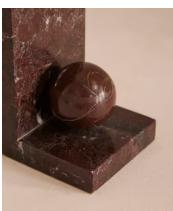

## Prato Bookends

€210 Regular price

€179 Member price

These weighty bookends are made from Rosso Levanto marble, recognised for its deep cherry-red tones, white veining and natural variations that make each piece entirely unique. A globe accent rests in the centre of each bookend to contrast the clean structure of the base. Use the bookends to stack and display your favourite novels, and to reference the decor seen at 180 House.