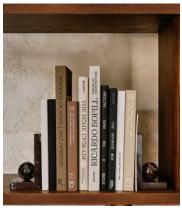

## Prato Bookends

€210 Regular price

€179 Member price

These weighty bookends are made from Rosso Levanto marble, recognised for its deep cherry-red tones, white veining and natural variations that make each piece entirely unique. A globe accent rests in the centre of each bookend to contrast the clean structure of the base. Use the bookends to stack and display your favourite novels, and to reference the decor seen at 180 House.