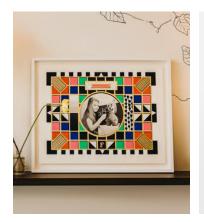

## Test Card F Version Two by Archie Proudfoot

€645 Regular price €548 Member price

Archie Proudfoot revisited the instantly recognisable sign he painted for White City House, based on the iconic BBC test card. The original work, Test Card F, hangs in the lobby of our west London House and is one of the first things you see as you walk through our doors.

Kate Bryan, Soho House's Head of Collections, says, 'Archie's work was easily one of the most popular pieces we've ever put in a House. We've had lots of TV personalities on the BBC talking to us about it. He's been able to make a new version with Jealous Gallery to create a fantastic finish. It's great for anyone who's interested in broadcasting, the history of modernism or loves White City House.'

## **Details**

8 Colour Screenprint with 12 carat Gold Leaf Overlay on Somerset Satin White 410gsm Paper

Please note that frame is not included.