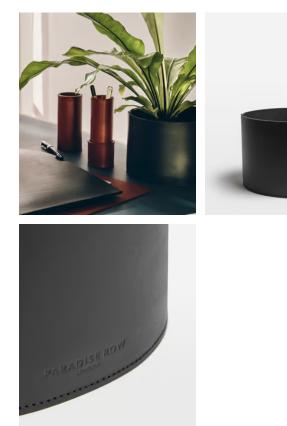

# Paradise Row Plant Pot, Black

Founded by Shoreditch House member, Nika Diamond-Krendel, Paradise Row is a British leather goods brand based in east London that celebrates the lost art of leather making. This plant pot is a sleek way to house your favourite plants, and makes a design-led addition to a bedroom or home office.

Paradise Row aims to support a community of artisans who have been practising leather making for generations. Every design is timeless and minimal as the brand believes that the high-quality craftsmanship speaks for itself. Each piece is locally manufactured in London and responsibly sourced from European tanneries in Italy and Belgium.