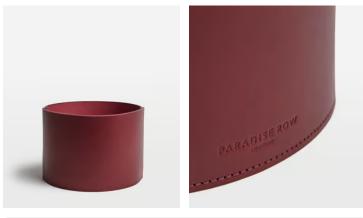

# Paradise Row Plant Pot, Red

€250 Regular price €213 Member price

Founded by Shoreditch House member, Nika Diamond-Krendel, Paradise Row is a British leather goods brand based in east London that celebrates the lost art of leather making. This plant pot is a sleek way to house your favourite plants, and makes a design-led addition to a bedroom or home office.

### **Details**

Material: Vegetable Tanned-Leather

Watertight: No