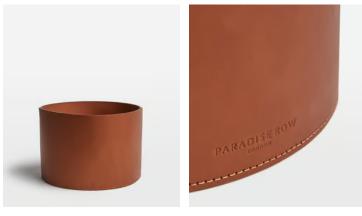

# Paradise Row Plant Pot, Tan

€250 Regular price €213 Member price

Founded by Shoreditch House member, Nika Diamond-Krendel, Paradise Row is a British leather goods brand based in east London that celebrates the lost art of leather making. This plant pot is a sleek way to house your favourite plants, and makes a design-led addition to a bedroom or home office.

## **Details**

Material: Vegetable Tanned-Leather

Watertight: No