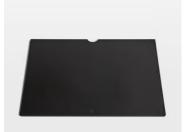

# Paradise Row Laptop Sleeve, Black

€215 Regular price

€183 Member price

Founded by Shoreditch House member, Nika Diamond-Krendel, Paradise Row is a British leather goods brand based in east London that celebrates the lost art of leather making. This laptop sleeve has a sleek, rectangular form with stitched edging. Use it to protect your laptop or file important documents.