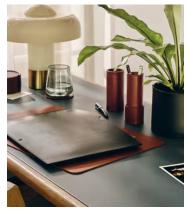

# Paradise Row Laptop Sleeve, Black

€215 Regular price

€183 Member price

Founded by Shoreditch House member, Nika Diamond-Krendel, Paradise Row is a British leather goods brand based in east London that celebrates the lost art of leather making. This laptop sleeve has a sleek, rectangular form with stitched edging. Use it to protect your laptop or file important documents.