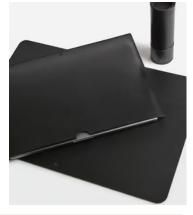

### Available in 3 colours

Tan

Red

Black

# Paradise Row Laptop Sleeve, Black

€215 Regular price

€183 Member price

Founded by Shoreditch House member, Nika Diamond-Krendel, Paradise Row is a British leather goods brand based in east London that celebrates the lost art of leather making. This laptop sleeve has a sleek, rectangular form with stitched edging. Use it to protect your laptop or file important documents.