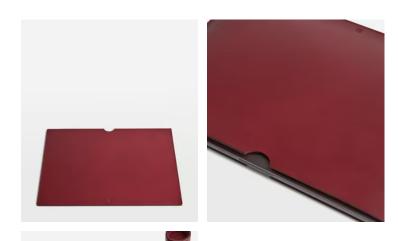

# Paradise Row Laptop Sleeve, Red

€175 Regular price €149 Member price

Founded by Shoreditch House member, Nika Diamond-Krendel, Paradise Row is a British leather goods brand based in east London that celebrates the lost art of leather making. This laptop sleeve has a sleek, rectangular form with stitched edging. Use it to protect your laptop or file important documents.

Paradise Row aims to support a community of artisans who have been practising leather making for generations. Every design is timeless and minimal as the brand believes that the high-quality craftsmanship speaks for itself. Each piece is locally manufactured in London and responsibly sourced from European tanneries in Italy and Belgium.