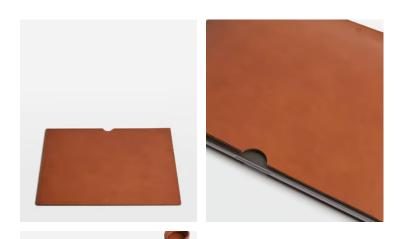

# Paradise Row Laptop Sleeve, Tan

€215 Regular price €183 Member price

Founded by Shoreditch House member, Nika Diamond-Krendel, Paradise Row is a British leather goods brand based in east London that celebrates the lost art of leather making. This laptop sleeve has a sleek, rectangular form with stitched edging. Use it to protect your laptop or file important documents.

Paradise Row aims to support a community of artisans who have been practising leather making for generations. Every design is timeless and minimal as the brand believes that the high-quality craftsmanship speaks for itself. Each piece is locally manufactured in London and responsibly sourced from European tanneries in Italy and Belgium.