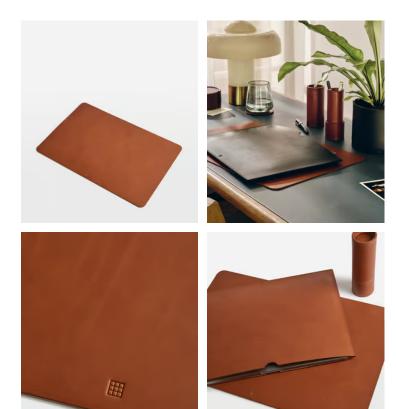

## Paradise Row Desk Mat, Tan

€165 Regular price €140 Member price

Founded by Shoreditch House member, Nika Diamond-Krendel, Paradise Row is a British leather goods brand based in east London that celebrates the lost art of leather making. This desk mat is part of the brand's Studio Collection and was originally handcrafted for Paradise Row HQ. It has a sleek, rectangular form with soft curved edges to bring an authentic, design-led finish to your own studio or home office.

Paradise Row aims to support a community of artisans who have been practising leather making for generations. Every design is timeless and minimal as the brand believes that the high-quality craftsmanship speaks for itself. Each piece is locally manufactured in London and responsibly sourced from European tanneries in Italy and Belgium.