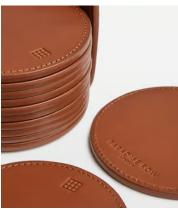

## Paradise Row Coasters, Tan, Set of Twelve

€295 Regular price €251 Member price

Founded by Shoreditch House member, Nika Diamond-Krendel, Paradise Row is a British leather goods brand based in east London that celebrates the lost art of leather making. These double-backed coasters are part of the brand's Studio Collection and are housed in a sculptural leather case with stitched edges for an authentic, design-led finish.

Paradise Row aims to support a community of artisans who have been practising leather making for generations. Every design is timeless and minimal as the brand believes that the high-quality craftsmanship speaks for itself. Each piece is locally manufactured in London and responsibly sourced from European tanneries in Italy and Belgium.