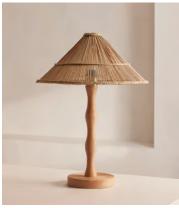

## Oakland Table Lamp

€515 €360 Regular price €438 €288 Member price

Our dimmable Oakland table lamp is made from natural rattan with a fully wrapped rattan base, rippled central column, and cone-shaped wicker shade. Taking cues from the natural surroundings at Soho Roc House, this beach house-style table lamp can be paired with the Oakland floor lamp to bring a relaxed, coastal charm into your home.

## **Dimensions**

Dimensions: H63 x W47 x D47cm / H24.8 x W18.5 x D18.5"

Weight: 2kg / 4.4lbs

Packaged weight: 2kg / 4.4lbs

## **Details**

Assembly required: Yes

Bulb required: 1 / E27 / 6W Maximum

Bulb style: Tala 6W Globe LED

Bulb(s) included: No

Dimmable: Yes

Electrician required: No

Material: Rattan Voltage: 220-240V