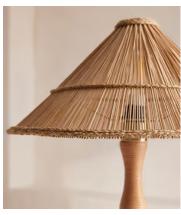

## Oakland Table Lamp

€515 €360 Regular price €438 €288 Member price

Our dimmable Oakland table lamp is made from natural rattan with a fully wrapped rattan base, rippled central column, and cone-shaped wicker shade. Taking cues from the natural surroundings at Soho Roc House, this beach house-style table lamp can be paired with the Oakland floor lamp to bring a relaxed, coastal charm into your home.

## **Details**

Assembly required: Yes

Bulb required: 1 / E27 / 6W Maximum

Bulb style: Tala 6W Globe LED

Bulb(s) included: No

Dimmable: Yes

Electrician required: No

Material: Rattan Voltage: 220-240V