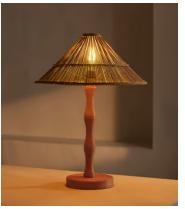

## Oakland Table Lamp

€515 €360 Regular price €438 €288 Member price

Our dimmable Oakland table lamp is made from natural rattan with a fully wrapped rattan base, rippled central column, and cone-shaped wicker shade. Taking cues from the natural surroundings at Soho Roc House, this beach house-style table lamp can be paired with the Oakland floor lamp to bring a relaxed, coastal charm into your home.

## **Dimensions**

Dimensions: H63 x W47 x D47cm / H24.8 x W18.5 x D18.5"

Weight: 2kg / 4.4lbs

Packaged weight: 2kg / 4.4lbs

## **Details**

Assembly required: Yes

Bulb required: 1 / E27 / 6W Maximum

Bulb style: Tala 6W Globe LED

Bulb(s) included: No

Dimmable: Yes

Electrician required: No

Material: Rattan Voltage: 220-240V