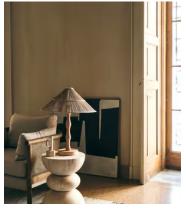

## Oakland Table Lamp

€515 €360 Regular price €438 €288 Member price

Our dimmable Oakland table lamp is made from natural rattan with a fully wrapped rattan base, rippled central column, and cone-shaped wicker shade. Taking cues from the natural surroundings at Soho Roc House, this beach house-style table lamp can be paired with the Oakland floor lamp to bring a relaxed, coastal charm into your home.