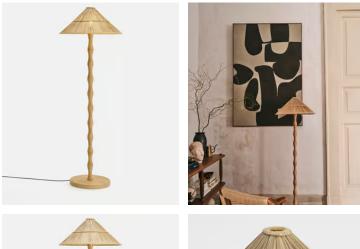

## Oakland Floor Lamp

€845 €595 Regular price €718 €476 Member price

Our dimmable Oakland floor lamp is made from natural rattan with a fully wrapped rattan base, rippled column, and cone-shaped wicker shade. Taking cues from the natural surroundings of Soho Roc House, this beach house-style floor lamp can be paired with the Oakland table lamp to bring a relaxed, coastal charm into your home.

## Dimensions

Dimensions: H154 x W54.5 x D54.5cm / H60.6 x W21.5 x D21.5"

Weight: 6kg / 13.2lbs

Packaged dimensions: H74 x W63 x D20cm / H29.1 x W24.8 x D7.7"

Packaged weight: 6kg / 13.2lbs

Number of boxes: 2

## Details

Assembly required: Yes Bulb required: 1 / E27 / 6W Maximum Bulb style: Tala 6W Globe LED Bulb(s) included: No Dimmable: Yes, all portable lighting comes Electrician required: No Material: Rattan Voltage: 220-240V Care instructions: Clean with a soft dry clo