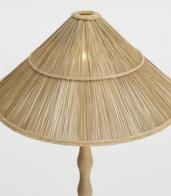

## Oakland Floor Lamp

€845 €595 Regular price €718 €476 Member price

Our dimmable Oakland floor lamp is made from natural rattan with a fully wrapped rattan base, rippled column, and cone-shaped wicker shade. Taking cues from the natural surroundings of Soho Roc House, this beach house-style floor lamp can be paired with the Oakland table lamp to bring a relaxed, coastal charm into your home.