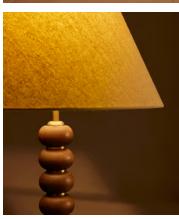

## Greyson Floor Lamp, Oak, Tall

€1,050 Regular price €893 Member price

Originally designed for Soho House Rome, the Greyson floor lamp features a stacked, stained oak column with antique brass discs slotted in between for a contrasting finish. The classic floor lamp is complete with a slim, natural linen shade. Pair with our Greyson table lamp to mirror the cosy club spaces at Soho House Rome.

## **Details**

Assembly required: Yes

Base dimensions: H151 x W32 x D32cm

Bulb required: 1 / E27 / 6W MAX Bulb style: Tala 6W Globe LED

Bulb(s) included: No Cable length: 180cm

Dimmable: Yes, all portable lighting comes