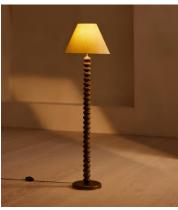

## Greyson Floor Lamp, Oak, Tall

€1,050 Regular price €893 Member price

Originally designed for Soho House Rome, the Greyson floor lamp features a stacked, stained oak column with antique brass discs slotted in between for a contrasting finish. The classic floor lamp is complete with a slim, natural linen shade. Pair with our Greyson table lamp to mirror the cosy club spaces at Soho House Rome.