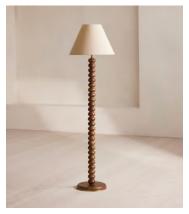

## Greyson Floor Lamp, Oak, Tall

€1,050 Regular price €893 Member price

Originally designed for Soho House Rome, the Greyson floor lamp features a stacked, stained oak column with antique brass discs slotted in between for a contrasting finish. The classic floor lamp is complete with a slim, natural linen shade. Pair with our Greyson table lamp to mirror the cosy club spaces at Soho House Rome.

## **Dimensions**

Dimensions: H153.6 x W48 x D48cm / H60.6 x W18.9 x D18.9"

Weight: 10kg / 22lbs

Packaged dimensions: H86 x W51 x D55cm / H33.9 x W20.1 x D21.7"

Packaged weight: 10kg / 22lbs

## **Details**

Assembly required: Yes

Base dimensions: H151 x W32 x D32cm

Bulb required: 1 / E27 / 6W MAX Bulb style: Tala 6W Globe LED

Bulb(s) included: No Cable length: 180cm

Dimmable: Yes, all portable lighting comes