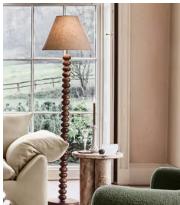

## Greyson Floor Lamp, Oak, Tall

€1,050 Regular price €893 Member price

Originally designed for Soho House Rome, the Greyson floor lamp features a stacked, stained oak column with antique brass discs slotted in between for a contrasting finish. The classic floor lamp is complete with a slim, natural linen shade. Pair with our Greyson table lamp to mirror the cosy club spaces at Soho House Rome.