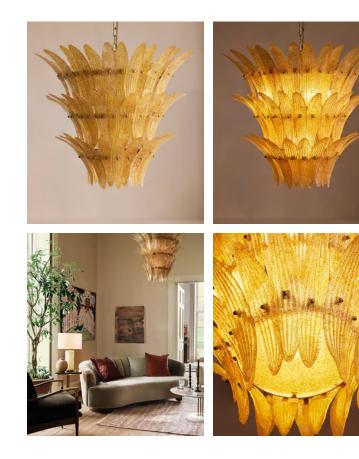

## Treviso Chandelier

€3,350 Regular price €2,848 Member price

We created the Treviso chandeliers to reference the standout lighting styles seen at Soho House Bangkok. Handmade from pressed sugar glass, the chandelier has a three-tier chevron construction, with amber petal-like segments that open outwards from an antique brass frame.