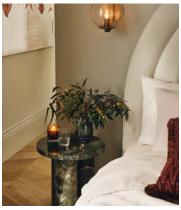

## Eleni Wall Light, Flecked

€230 Regular price €196 Member price

The Eleni wall light is a versatile lighting option crafted from clear glass, with gold-tone flecks for a hint of modern elegance. Inspired by the lighting curations in 180 House, the wall light is fixed onto an antique brass arm and can be styled two ways to suit your home.