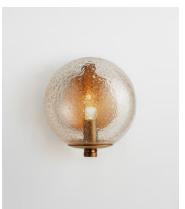

## Eleni Wall Light, Flecked

€230 Regular price €196 Member price

The Eleni wall light is a versatile lighting option crafted from clear glass, with gold-tone flecks for a hint of modern elegance. Inspired by the lighting curations in 180 House, the wall light is fixed onto an antique brass arm and can be styled two ways to suit your home.