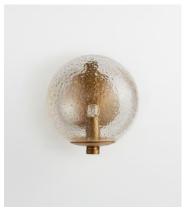

## Eleni Wall Light, Flecked

€230 Regular price €196 Member price

The Eleni wall light is a versatile lighting option crafted from clear glass, with gold-tone flecks for a hint of modern elegance. Inspired by the lighting curations in 180 House, the wall light is fixed onto an antique brass arm and can be styled two ways to suit your home.