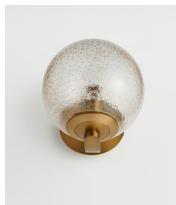

## Eleni Wall Light, Flecked

€230 Regular price €196 Member price

The Eleni wall light is a versatile lighting option crafted from clear glass, with gold-tone flecks for a hint of modern elegance. Inspired by the lighting curations in 180 House, the wall light is fixed onto an antique brass arm and can be styled two ways to suit your home.