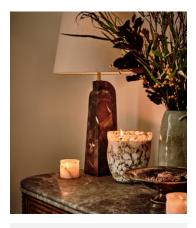

## Darcy Marble Table Lamp, Brown

€645 Regular price €548 Member price

This sculptural lamp is carved from three brown marble panels with natural variations to create a truly unique base. Topped with a lined natural linen shade, the Darcy table lamp is complete with antique brass accents. Display it on a bedside table, or next to a sofa to welcome warmth and ambience into your home.