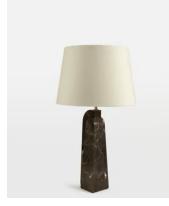

## Darcy Marble Table Lamp, Brown

€645 Regular price €548 Member price

This sculptural lamp is carved from three brown marble panels with natural variations to create a truly unique base. Topped with a lined natural linen shade, the Darcy table lamp is complete with antique brass accents. Display it on a bedside table, or next to a sofa to welcome warmth and ambience into your home.

## Dimensions

Dimensions: H68 x W38 x D38cm / H26.8 x W15 x D15" Weight: 9kg / 19.8lbs Packaged dimensions: H57 x W42 x D47cm / H22.4 x W16.5 x D18.5" Packaged weight: 9kg / 19.8lbs

## Details

Assembly required: Yes Base dimensions: H50 x W9 x D13cm Bulb required: 1 / E27 / 6W Maximum Bulb style: Tala 6W Globe LED Bulb(s) included: No Cable length: 180cm Dimmable: Yes Electrician required: No Lighting Certification UK: CE Shade dimensions: H26 x W38 x D30cm Voltage: 220-240V Care instructions: Clean with a soft dry of