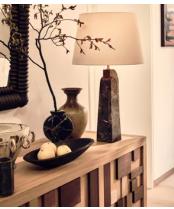

## Darcy Marble Table Lamp, Brown

€645 Regular price €548 Member price

This sculptural lamp is carved from three brown marble panels with natural variations to create a truly unique base. Topped with a lined natural linen shade, the Darcy table lamp is complete with antique brass accents. Display it on a bedside table, or next to a sofa to welcome warmth and ambience into your home.