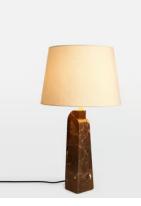

## Darcy Marble Table Lamp, Brown

€645 Regular price €548 Member price

This sculptural lamp is carved from three brown marble panels with natural variations to create a truly unique base. Topped with a lined natural linen shade, the Darcy table lamp is complete with antique brass accents. Display it on a bedside table, or next to a sofa to welcome warmth and ambience into your home.

## Dimensions

Dimensions: H68 x W38 x D38cm / H26.8 x W15 x D15" Weight: 9kg / 19.8lbs Packaged dimensions: H57 x W42 x D47cm / H22.4 x W16.5 x D18.5" Packaged weight: 9kg / 19.8lbs

## Details

Assembly required: Yes Base dimensions: H50 x W9 x D13cm Bulb required: 1 / E27 / 6W Maximum Bulb style: Tala 6W Globe LED Bulb(s) included: No Cable length: 180cm Dimmable: Yes Electrician required: No Lighting Certification UK: CE Shade dimensions: H26 x W38 x D30cm Voltage: 220-240V Care instructions: Clean with a soft dry of