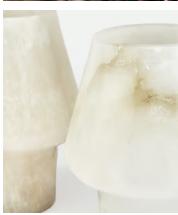

## Logan Alabaster Table Lamp

€780 €490 Regular price €663 €392 Member price

Inspired by Soho House Hong Kong, the Logan table lamp is carved from solid alabaster, which features natural fissures and veining, making each one truly unique. Once lit, the light glows through the translucent body, giving off a soft, ambient light, while enhancing the distinctive characteristics and beauty of the stone.