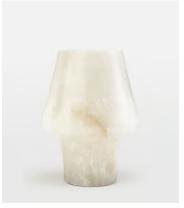

## Logan Alabaster Table Lamp

€780 €490 Regular price €663 €392 Member price

Inspired by Soho House Hong Kong, the Logan table lamp is carved from solid alabaster, which features natural fissures and veining, making each one truly unique. Once lit, the light glows through the translucent body, giving off a soft, ambient light, while enhancing the distinctive characteristics and beauty of the stone.