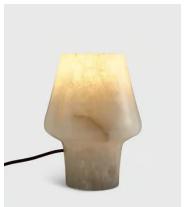

## Logan Alabaster Table Lamp

€780 €490 Regular price €663 €392 Member price

Inspired by Soho House Hong Kong, the Logan table lamp is carved from solid alabaster, which features natural fissures and veining, making each one truly unique. Once lit, the light glows through the translucent body, giving off a soft, ambient light, while enhancing the distinctive characteristics and beauty of the stone.