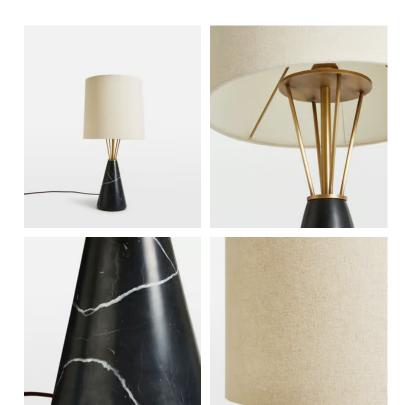

## Ernest Table Lamp

€385 Regular price €327 Member price

Inspired by Soho House Rome, the Ernest table lamp features a conical, honed Italian black marble base, which has natural variations in the stone, making each piece entirely unique. Accented with antique brass detailing, also known as raw or uncoated brass, ours is brushed and left without a protective coating. It therefore ages over time and develops a beautiful patina that adds character to new and old homes alike. Complete with a lined, natural linen shade for an ambient glow, this style is an ideal bedside lighting option.