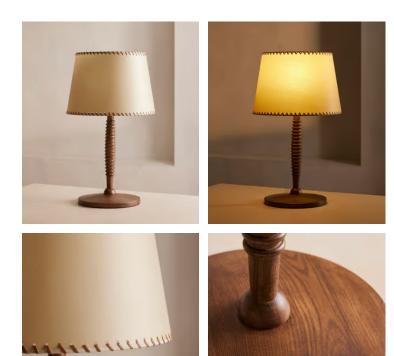

## SOHO HOME

€290 Regular price €247 Member price

Featuring a turned solid oak, ridged base, the Bari table lamp features a parchment shade with hand-threaded leather stitching on the top and bottom rims. Emitting a softly diffused light, the lamp's understated design will suit both modern and traditional interiors. Pair with the Bari floor lamp to recreate the lighting at Soho House Hong Kong.