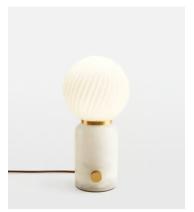

## Alabaster Swirl Table Lamp

€645 €320 Regular price €548 €256 Member price

Inspired by vintage Murano glass designs from the 1960s and the interiors at DUMBO House in Brooklyn, the Alabaster swirl lamp is topped with a spiral-cut globe shade. The base is carved from solid alabaster, which is characterised by natural fissures and veining, making each piece truly original. The antique brass dimmer switch allows you to create a strong light or soft glow to suit your mood.