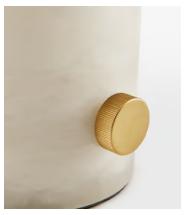

## Alabaster Swirl Table Lamp

€645 €320 Regular price €548 €256 Member price

Inspired by vintage Murano glass designs from the 1960s and the interiors at DUMBO House in Brooklyn, the Alabaster swirl lamp is topped with a spiral-cut globe shade. The base is carved from solid alabaster, which is characterised by natural fissures and veining, making each piece truly original. The antique brass dimmer switch allows you to create a strong light or soft glow to suit your mood.