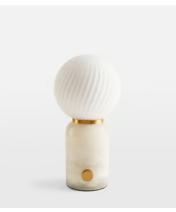

## Alabaster Swirl Table Lamp

€645 €320 Regular price €548 €256 Member price

Inspired by vintage Murano glass designs from the 1960s and the interiors at DUMBO House in Brooklyn, the Alabaster swirl lamp is topped with a spiral-cut globe shade. The base is carved from solid alabaster, which is characterised by natural fissures and veining, making each piece truly original. The antique brass dimmer switch allows you to create a strong light or soft glow to suit your mood.