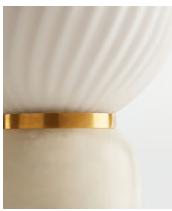

## Alabaster Swirl Table Lamp

€645 €320 Regular price €548 €256 Member price

Inspired by vintage Murano glass designs from the 1960s and the interiors at DUMBO House in Brooklyn, the Alabaster swirl lamp is topped with a spiral-cut globe shade. The base is carved from solid alabaster, which is characterised by natural fissures and veining, making each piece truly original. The antique brass dimmer switch allows you to create a strong light or soft glow to suit your mood.