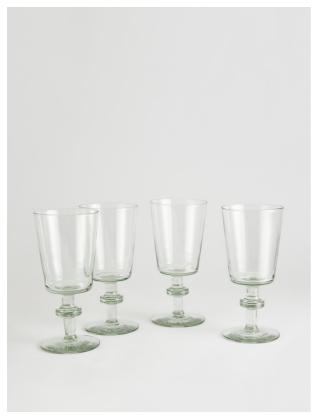

# Avenell White Wine Glass, Set Of Four

€64 Regular

€51 Membership

# Product details

Crafted from recycled South African glass, our Avenell glassware is an understated yet playful style with a structural stem. We suggest incorporating this glassware into a country garden table setting to mimic the arrangements in the Main Barn at Soho Farmhouse.