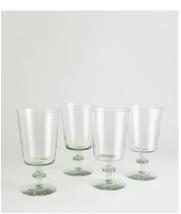

## Avenell Red Wine Glass, Set of Four

€130 €115 Regular price €111 €92 Member price

Crafted from recycled South African glass, our Avenell glassware is an understated yet playful style with a structural stem. We suggest incorporating this glassware into a country garden table setting to mimic the arrangements in the Main Barn at Soho Farmhouse.

## **Dimensions**

Dimensions: H9 x W8.5 x D18cm / H3.3 x W3.3 x D7.1  $^{\circ}$ 

Weight: 2kg / 4.4lbs

Packaged weight: 2kg / 4.4lbs

## **Details**

Materials: 100% Recycled Glass

Dishwasher Safe: Yes Microwave Safe: No Oven Safe: No