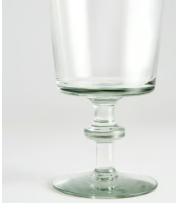

## Avenell Red Wine Glass, Set of Four

€130 €115 Regular price €111 €92 Member price

Crafted from recycled South African glass, our Avenell glassware is an understated yet playful style with a structural stem. We suggest incorporating this glassware into a country garden table setting to mimic the arrangements in the Main Barn at Soho Farmhouse.

## **Dimensions**

Dimensions: H9 x W8.5 x D18cm / H3.3 x W3.3 x D7.1  $^{\circ}$ 

Weight: 2kg / 4.4lbs

Packaged weight: 2kg / 4.4lbs

## **Details**

Materials: 100% Recycled Glass

Dishwasher Safe: Yes Microwave Safe: No Oven Safe: No