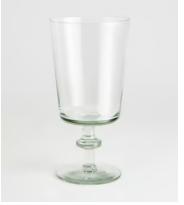

## Avenell Red Wine Glass, Set of Four

€130 €115 Regular price €111 €92 Member price

Crafted from recycled South African glass, our Avenell glassware is an understated yet playful style with a structural stem. We suggest incorporating this glassware into a country garden table setting to mimic the arrangements in the Main Barn at Soho Farmhouse.

## **Dimensions**

Dimensions: H9 x W8.5 x D18cm / H3.3 x W3.3 x D7.1  $^{\circ}$ 

Weight: 2kg / 4.4lbs

Packaged weight: 2kg / 4.4lbs

## **Details**

Materials: 100% Recycled Glass

Dishwasher Safe: Yes Microwave Safe: No Oven Safe: No