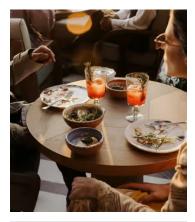

## Avenell Red Wine Glass, Set of Four

€130 €115 Regular price €111 €92 Member price

Crafted from recycled South African glass, our Avenell glassware is an understated yet playful style with a structural stem. We suggest incorporating this glassware into a country garden table setting to mimic the arrangements in the Main Barn at Soho Farmhouse.