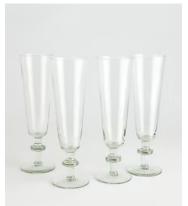

## Avenell Champagne Glass, Set of Four

€130 €115 Regular price €111 €92 Member price

Crafted from recycled South African glass, our Avenell glassware is an understated yet playful style with a structural stem. We suggest incorporating this glassware into a country garden table setting to mimic the arrangements in the Main Barn at Soho Farmhouse.