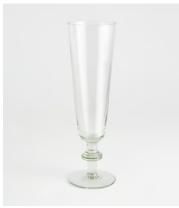

## Avenell Champagne Glass, Set of Four

€130 €115 Regular price €111 €92 Member price

Crafted from recycled South African glass, our Avenell glassware is an understated yet playful style with a structural stem. We suggest incorporating this glassware into a country garden table setting to mimic the arrangements in the Main Barn at Soho Farmhouse.