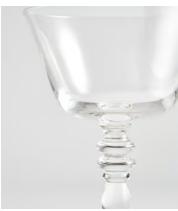

## Newington Coupe, Set of Four

€115 €94 Regular price €98 €75 Member price

With an elegant flared rim and slender stem, the Newington Champagne coupes showcase our modern take on traditional glassware. Lay them out on a decorative table setting to reference the glassware used in the Main Barn at Soho Farmhouse.