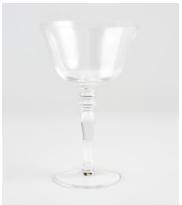

## Newington Coupe, Set of Four

€115 €94 Regular price €98 €75 Member price

With an elegant flared rim and slender stem, the Newington Champagne coupes showcase our modern take on traditional glassware. Lay them out on a decorative table setting to reference the glassware used in the Main Barn at Soho Farmhouse.