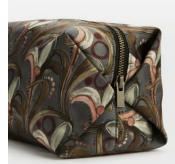

## Obie Washbag

€98 €65 Regular price €83 €52 Member price

Originally hand-painted by our in-house design team using watercolours, our digitally printed Obie design features abstract Art Nouveau-style floral motifs. Here, it's worked into a silk washbag crafted from pure silk. Use it to stylishly house your favourite travel and grooming essentials.

## **Details**

Material: Silk

Care Instructions: Cool hand wash, wash and dry with similar colours

and reshape whilst damp