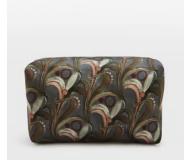

## Obie Washbag

€98 €65 Regular price €83 €52 Member price

Originally hand-painted by our in-house design team using watercolours, our digitally printed Obie design features abstract Art Nouveau-style floral motifs. Here, it's worked into a silk washbag crafted from pure silk. Use it to stylishly house your favourite travel and grooming essentials.