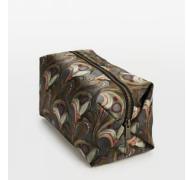

## Obie Washbag

€98 €65 Regular price €83 €52 Member price

Originally hand-painted by our in-house design team using watercolours, our digitally printed Obie design features abstract Art Nouveau-style floral motifs. Here, it's worked into a silk washbag crafted from pure silk. Use it to stylishly house your favourite travel and grooming essentials.

## **Dimensions**

**Dimensions:** H50 x W35 x D1cm / H19.7 x W13.8 x D0.4"

**Weight:** 0.34kg / 0.7lbs

Packaged weight: 0.34kg / 0.7lbs