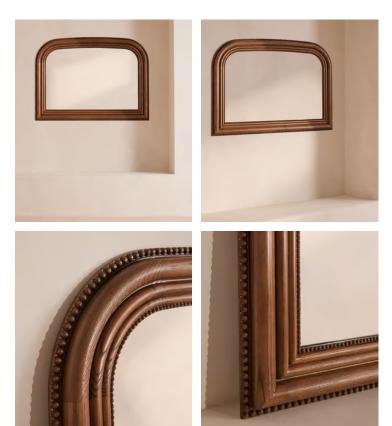

## Atticus Mirror, Wide

€1,950 €1,450 Regular price €1,658 €1,160 Member price

With its wide arch silhouette, the Atticus Mantle mirror creates the illusion of space, while being a focal point above your mantelpiece. Inspired by Soho Farmhouse, it's carved entirely by hand from ash wood with subtle beaded detail, making this particular piece one of a kind.