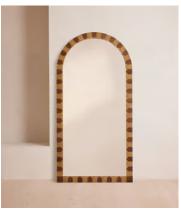

## Anuel Floor Mirror

€2,200 €1,100 Regular price €1,870 €880 Member price

The Anuel is a statement floor mirror, combining materials of both oak and walnut to create a bold, tonal pattern that elevates the frame. Drawing inspiration from Soho House Rome, its arched silhouette is designed to open up a room, giving the illusion of more space and light.

## **Dimensions**

**Dimensions:** H197.6 x W99.3 x D3.5cm / H77.8 x W39.1 x D1.4"

**Weight:** 29kg / 63.9lbs

Packaged weight: 29kg / 63.9lbs