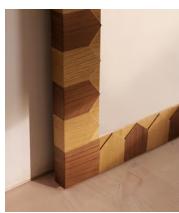

## Anuel Floor Mirror

€2,200 €1,100 Regular price €1,870 €880 Member price

The Anuel is a statement floor mirror, combining materials of both oak and walnut to create a bold, tonal pattern that elevates the frame. Drawing inspiration from Soho House Rome, its arched silhouette is designed to open up a room, giving the illusion of more space and light.

## **Details**

Assembly required: No Bathroom safe: No

Material: Poplar wood, Veneer Oak straight, Veneer Walnut

Wall fixtures included: Yes
Wall leaning only: Yes

Watertight: No