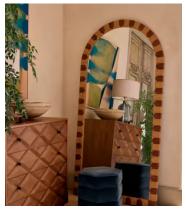

## Anuel Floor Mirror

€2,200 €1,100 Regular price €1,870 €880 Member price

The Anuel is a statement floor mirror, combining materials of both oak and walnut to create a bold, tonal pattern that elevates the frame. Drawing inspiration from Soho House Rome, its arched silhouette is designed to open up a room, giving the illusion of more space and light.