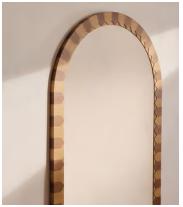

## Anuel Floor Mirror

€2,200 €1,100 Regular price €1,870 €880 Member price

The Anuel is a statement floor mirror, combining materials of both oak and walnut to create a bold, tonal pattern that elevates the frame. Drawing inspiration from Soho House Rome, its arched silhouette is designed to open up a room, giving the illusion of more space and light.

## **Details**

Assembly required: No Bathroom safe: No

Material: Poplar wood, Veneer Oak straight, Veneer Walnut

Wall fixtures included: Yes
Wall leaning only: Yes

Watertight: No