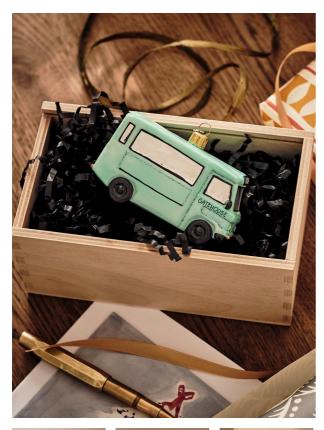

# Milk Float Novelty Bauble

| €59  | Regular |
|------|---------|
| £ 17 |         |

€4/ Membership

#### Product details

Add a touch of kitsch style to your place setting with our new Milk Float decoration. Inspired by iconic Soho House novelties, including Lady A rosé, and Greek Street, the ornament is crafted from hand-painted glass and cleverly formed into our signature milk floats seen at Soho Farmhouse. Gift it to a member, or keep it for yourself and pair with other Soho House memorabilia to bring festive fun to your decor.

### Dimensions

Product dimensions: H5.5 x W11 x D4cm / H4.3 x W2.2 x D1.6"

Product weight: 0.02kg / 0lbs

Packaged or boxed weight: 0.02kg / 0lbs

#### Details

Assembly required: No Care instructions: Fragile, handle with care. Wipe with a damp cloth Material: Glass