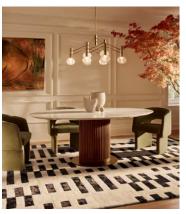

## Josephine Chandelier

€2,350 €1,550 Regular price €1,998 €1,240 Member price

The Josephine chandelier is a vintage Italian design, drawing inspiration from Soho House Rome and its immediate surroundings. The antique brass-plated frame can be adjusted to adapt to your room, while crackle-effect orbs bring texture to an ambient lighting scheme. This technique is created through a meticulous heating and moulding process, before the glass is placed into room-temperature water for thermal contraction to create the crackle.