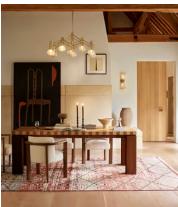

## Josephine Chandelier

€2,350 €1,550 Regular price €1,998 €1,240 Member price

The Josephine chandelier is a vintage Italian design, drawing inspiration from Soho House Rome and its immediate surroundings. The antique brass-plated frame can be adjusted to adapt to your room, while crackle-effect orbs bring texture to an ambient lighting scheme. This technique is created through a meticulous heating and moulding process, before the glass is placed into room-temperature water for thermal contraction to create the crackle.