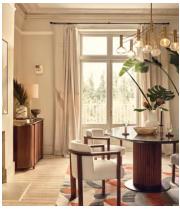

## Josephine Chandelier

€2,350 €1,550 Regular price €1,998 €1,240 Member price

The Josephine chandelier is a vintage Italian design, drawing inspiration from Soho House Rome and its immediate surroundings. The antique brass-plated frame can be adjusted to adapt to your room, while crackle-effect orbs bring texture to an ambient lighting scheme. This technique is created through a meticulous heating and moulding process, before the glass is placed into room-temperature water for thermal contraction to create the crackle.