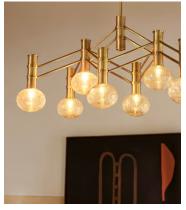

## Josephine Chandelier

€2,350 €1,550 Regular price €1,998 €1,240 Member price

The Josephine chandelier is a vintage Italian design, drawing inspiration from Soho House Rome and its immediate surroundings. The antique brass-plated frame can be adjusted to adapt to your room, while crackle-effect orbs bring texture to an ambient lighting scheme. This technique is created through a meticulous heating and moulding process, before the glass is placed into room-temperature water for thermal contraction to create the crackle.