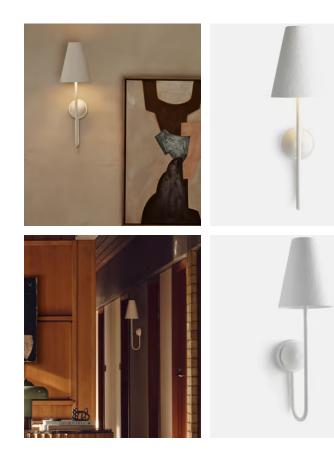

## Aaron Wall Light

€380 Regular price €323 Member price

The Aaron wall light takes inspiration from the sun-worn Bauhaus architecture in and around Soho House Tel Aviv, Jaffa. Its textural plastered finish is created by adding in gradual layers of putty and water-based paint. Designed to emit a cosy, ambient light with a tall lampshade, this style is ideal in narrower areas like a hallway for a warm welcome home.

## Dimensions

Dimensions: H55 x W16 x D17.1cm / H21.7 x W6.3 x D6.7" Weight: 1kg / 2.2lbs Packaged dimensions: H26 x W52 x D42cm / H10.2 x W20.5 x D16.5" Packaged weight: 1kg / 2.2lbs

## Details

Assembly required: Yes Bulb required: 1 / E14 / 4W Maximum Bulb style: Tala 4W Candle LED Bulb(s) included: No Dimmable: Yes. Please consult a qualified Electrician required: Yes Lighting Certification UK: CE Material: Plaster Voltage: 220-240V Wall bracket: 10 Care instructions: Wipe clean with a soft, d